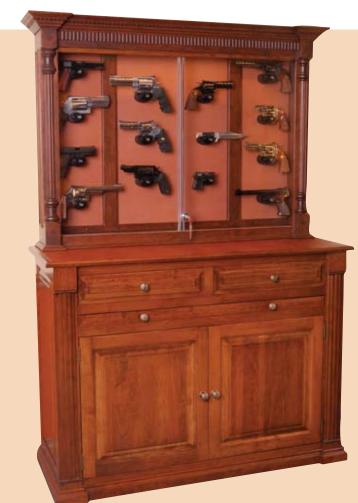

# INTRODUCING THE PISTOL DISPLAY BY

For the esteemed collector of fine guns, we present the perfect display case for your investment.

The perfect complement to your Standard or Deluxe GunSafe. The pistol cabinets can be incorporated into a deluxe unit or other custom furniture pieces in your choice of wood and decor.

Built from solid cherry wood with ornate trim on ends, standard GunSafe turnings on face, roped crown molding and decorative trim on bottom.

A beautiful, secure, pistol display package unlike anything else ever offered.

"This new pistol display is gorgeous! It compliments my other two GunSafe cabinets. GunSafe craftsmen are extremely precise and I'm perfectly happy with their work." – G.O. Champaign, IL

50" wide 39" tall 21<sup>1/2</sup>" deep

### ◄ 14-GUN DELUXE PISTOL DISPLAY BASE

Features pullout cleaning shelf. Optional leather in drawers on base top and cleaning shelf. Doors to hide storage on bottom.