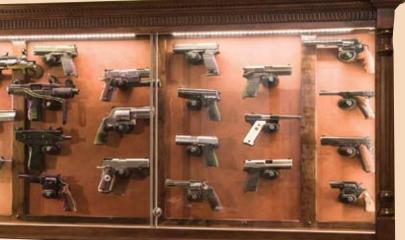

# INTRODUCING THE PISTOL DISPLAY BY

For the esteemed collector of fine guns, we present the perfect display case for your investment.

The perfect complement to your Standard or Deluxe GunSafe. The pistol cabinets can be incorporated into a deluxe unit or other custom furniture pieces in your choice of wood and decor.

All pistol displays come standard with 2.5" metal strip embedded on each side of wood upright pieces, allowing optional magnets to hold a pistol barrel if needed. (shown below)

**7**-GUN DELUXE PISTOL DISPLAY WITH **BLACK EBONY DIAMONDS INLAID ON** 4 CORNERS AND **2 LINES OF BLACK EBONY WITH DIAMONDS** INLAID IN TOP CENTER.

### ◄ FINE SOFT LEATHER

Buttery, soft leather back creates a rich background for your pistol collection. Standard in all pistol cases.

### MAINTENANCE FREE LED LIGHTING

Energy efficient LED strip lighting casts a soft even glow over the entire collection

One-touch on/off activation

Convenient flip lid provides easy access to lighting components (standard in all pistol cases)