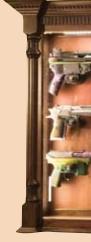

All pistol displays come standard with 2.5" metal strip embedded on each side of wood upright pieces, allowing optional magnets to hold a pistol barrel if needed. (shown below)

**7**-GUN DELUXE PISTOL DISPLAY WITH **BLACK EBONY DIAMONDS INLAID ON** 4 CORNERS AND **2 LINES OF BLACK EBONY WITH DIAMONDS** INLAID IN TOP CENTER.

### ◄ FINE SOFT LEATHER

Buttery, soft leather back creates a rich background for your pistol collection. Standard in all pistol cases.