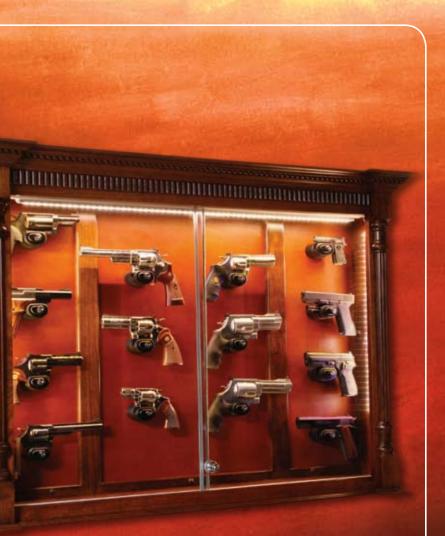

# INTRODUCING THE PISTOL DISPLAY BY

For the esteemed collector of fine guns, we present the perfect display case for your investment.

The perfect complement to your Standard or Deluxe GunSafe. The pistol cabinets can be incorporated into a deluxe unit or other custom furniture pieces in your choice of wood and decor.

All pistol displays come standard with 2.5" metal strip embedded on each side of wood upright pieces, allowing optional magnets to hold a pistol barrel if needed. (shown below)

**7**-GUN DELUXE PISTOL DISPLAY WITH **BLACK EBONY DIAMONDS INLAID ON** 4 CORNERS AND **2 LINES OF BLACK EBONY WITH DIAMONDS** INLAID IN TOP CENTER.

### ◄ FINE SOFT LEATHER

Buttery, soft leather back creates a rich background for your pistol collection. Standard in all pistol cases.

### MAINTENANCE FREE LED LIGHTING

Energy efficient LED strip lighting casts a soft even glow over the entire collection

One-touch on/off activation

Convenient flip lid provides easy access to lighting components (standard in all pistol cases)