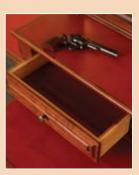

### ◄ 14-GUN DELUXE PISTOL DISPLAY BASE

Features pullout cleaning shelf. Optional leather in drawers on base top and cleaning shelf. Doors to hide storage on bottom.