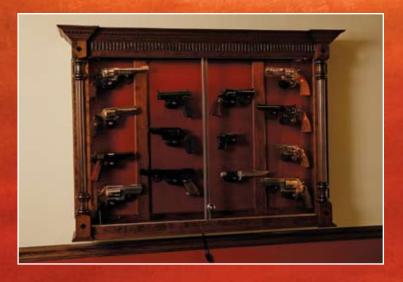

## WALL UNIT PISTOL DISPLAY STYLES:

14-GUN CHERRY PISTOL DISPLAY (EBONY INLAID DIAMONDS)

14-GUN CHERRY SHAKER PISTOL DISPLAY (SIMPLER CROWN AND FLUTES)

14-GUN MISSION PISTOL DISPLAY (CHERRY) NO TURNINGS OR FLUTES

Built from solid cherry wood with ornate trim on ends, standard GunSafe turnings on face, roped crown molding and decorative trim on bottom.

A beautiful, secure, pistol display package unlike anything else ever offered.