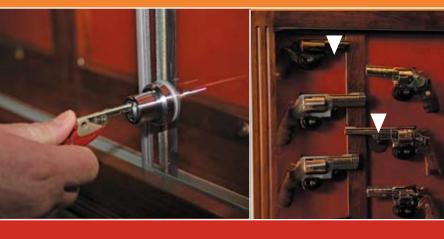

### ◄ 1/2" POLYCARBONATE DOORS

Bullet proof materials used for security of door. Note: 1/2" polycarbonate will stop a .38 magnum at point blank range.

### PICK PROOF PATENTED BI-LOCK SYSTEM

Door security taken seriously with this lock system.

### TRIGGER LOCK SYSTEM FOR PISTOL MOUNTING

This system accommodates all pistols from the smallest size up to 15" in length and 7" in height.

| 7-GUN CABINET            | 14-GUN CABINET           | 21-GUN CABINET           |
|--------------------------|--------------------------|--------------------------|
| 30 <sup>3/4</sup> " wide | Weighs 95 lbs            | 76 <sup>3/4</sup> " wide |
| 37 <sup>1/2</sup> " tall | 52 <sup>3/4</sup> " wide | 37 <sup>1/2</sup> " tall |
| 10" deep                 | 37 <sup>1/2</sup> " tall | 10" deep                 |
|                          | 10" deep                 |                          |