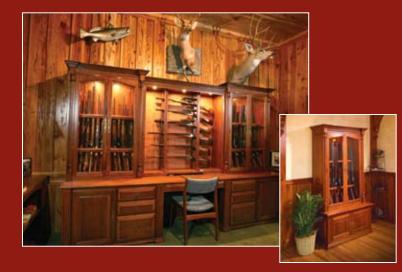

Built from solid cherry wood with ornate trim on ends, standard GunSafe turnings on face, roped crown molding and decorative trim on bottom.

A beautiful, secure, pistol display package unlike anything else ever offered.

### ◄ 14-GUN DELUXE PISTOL DISPLAY BASE

Features pullout cleaning shelf. Optional leather in drawers on base top and cleaning shelf. Doors to hide storage on bottom.