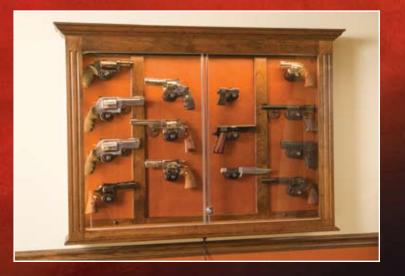

## WALL UNIT PISTOL DISPLAY STYLES:

14-GUN CHERRY PISTOL DISPLAY (EBONY INLAID DIAMONDS)

14-GUN CHERRY SHAKER PISTOL DISPLAY (SIMPLER CROWN AND FLUTES)

14-GUN MISSION PISTOL DISPLAY (CHERRY) NO TURNINGS OR FLUTES

Built from solid cherry wood with ornate trim on ends, standard GunSafe turnings on face, roped crown molding and decorative trim on bottom.

A beautiful, secure, pistol display package unlike anything else ever offered.