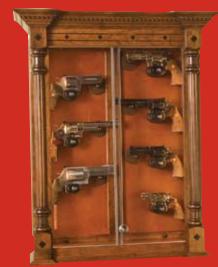

All pistol displays come standard with 2.5" metal strip embedded on each side of wood upright pieces, allowing optional magnets to hold a pistol barrel if needed. (shown below)

**7**-GUN DELUXE PISTOL DISPLAY WITH **BLACK EBONY DIAMONDS INLAID ON** 4 CORNERS AND **2 LINES OF BLACK EBONY WITH DIAMONDS** INLAID IN TOP CENTER.