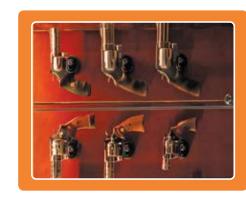

### TRIGGER LOCK SYSTEM FOR PISTOL MOUNTING

This system accommodates all pistols from the smallest size up to 15" in length and 7" in height.

| 7-GUN CABINET            | 14-GUN CABINET           | 21-GUN CABINET           |
|--------------------------|--------------------------|--------------------------|
| 30 <sup>3/4</sup> " wide | Weighs 95 lbs            | 76 <sup>3/4</sup> " wide |
| 37 <sup>1/2</sup> " tall | 52 <sup>3/4</sup> " wide | 37 <sup>1/2</sup> " tall |
| 10" deep                 | 37 <sup>1/2</sup> " tall | 10" deep                 |
|                          | 10" deep                 |                          |