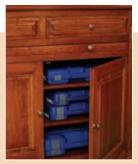

### ◄ 14-GUN DELUXE PISTOL DISPLAY BASE

Features pullout cleaning shelf. Optional leather in drawers on base top and cleaning shelf. Doors to hide storage on bottom.