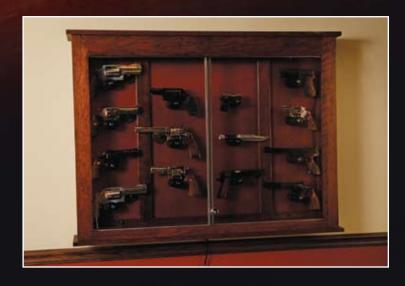

## WALL UNIT PISTOL DISPLAY STYLES:

14-GUN CHERRY PISTOL DISPLAY (EBONY INLAID DIAMONDS)

14-GUN CHERRY SHAKER PISTOL DISPLAY (SIMPLER CROWN AND FLUTES)

14-GUN MISSION PISTOL DISPLAY (CHERRY) NO TURNINGS OR FLUTES

Built from solid cherry wood with ornate trim on ends, standard GunSafe turnings on face, roped crown molding and decorative trim on bottom.

A beautiful, secure, pistol display package unlike anything else ever offered.