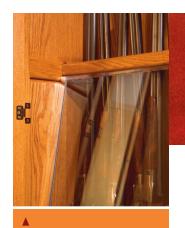

A UNIQUE REPOSITORY FOR DISPLAYING FINE FIREARMS WITHOUT SACRIFICING

Solid hardwood construction provides strength and security.

## 2 - LIGHTING

Inset lighting system operated by touch control sensors inconspicuously located on display case door hinges.

3 - LOCKING MECHANISM Protected by a high security lock. Locking mechanism is dimple constructed to essentially pick proof the lock against would-be thieves.

# 4 - STEEL REINFORCED

**GunSafe protects** displayed guns with two rectangular bars of hardened steel within wood cladding that features a removable locking top bar for easy