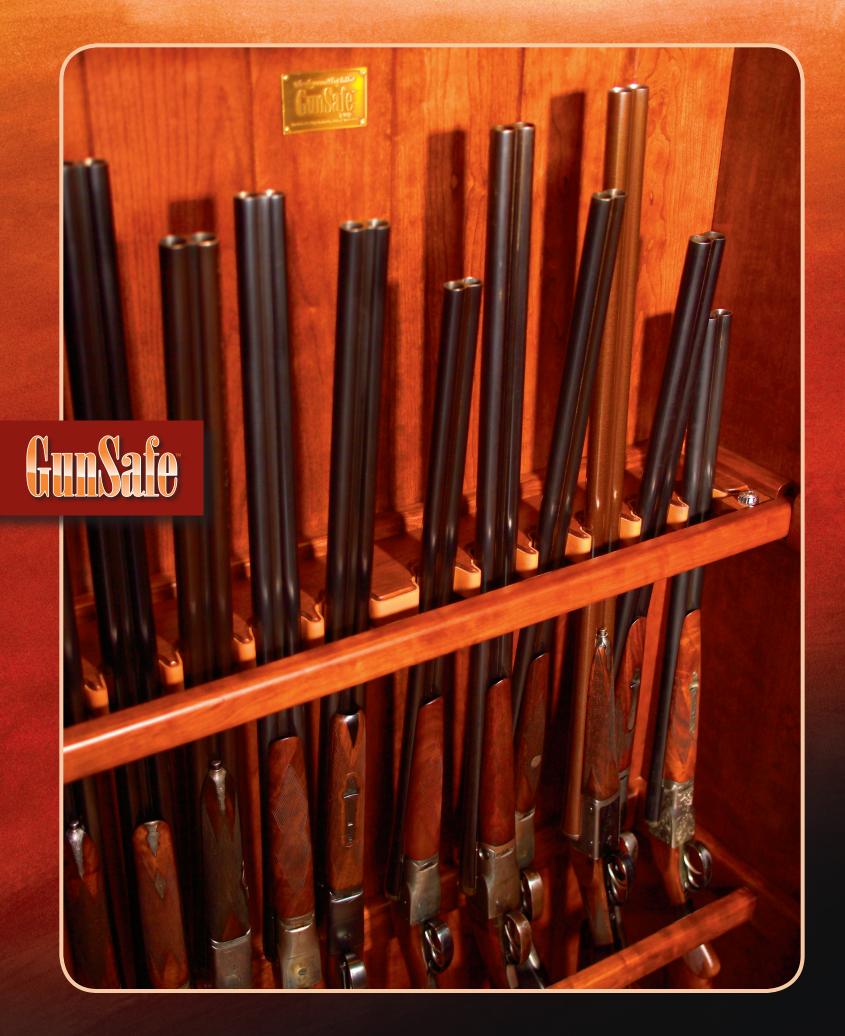

# REFINED ACCENTS

Gunstocks comfortably rest in premium-grade leather inserts. Precision tucking smartly designed to prevent accidental blemishes.

GunSafe's remarkable beauty and carefully detailed design provides the perfect display case for your gun collection.