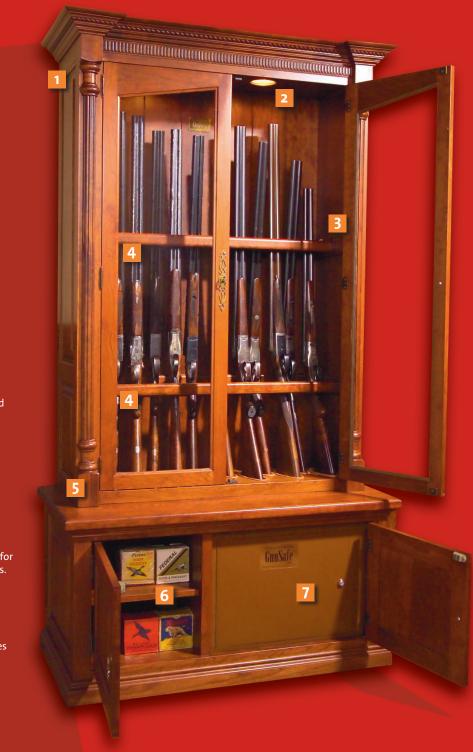

A UNIQUE REPOSITORY FOR DISPLAYING FINE FIREARMS WITHOUT SACRIFICING

Solid hardwood construction provides strength and security.

## 2 - LIGHTING

Inset lighting system operated by touch control sensors inconspicuously located on display case door hinges.

3 - LOCKING MECHANISM Protected by a high security lock. Locking mechanism is dimple constructed to essentially pick proof the lock against would-be thieves.

# 4 - STEEL REINFORCED

**GunSafe protects** displayed guns with two rectangular bars of hardened steel within wood cladding that features a removable locking top bar for easy

# 5 - EASY HANDLING

Storage base and display case are separable for shipment and handling.

# 6 - STORAGE

Closed cabinet storage area for safekeeping important items.

# 7 - HIDDEN SAFE

Hidden lockable steel safe door located in base for storing ammo, pistols and other valuables. Safe includes adjustable shelf.

# POLYCARBONATE PANEL

clear polycarbonate panel prevents possible disassembly of guns polycarbonate panel slides hardened steel bar.

**PERSONALIZATION** 