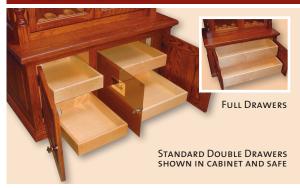

# **DRAWER OPTIONS**

For additional storage space, the dovetailconstructed soft maple wood drawers can be added to cabinet storage areas. Drawers fully extend and have a unique system for smooth and silent closing. Hidden self-retracting mechanisms close drawer with a light touch. Drawer options can be ordered individually in divided compartments or as two full-width storage cabinet drawers.