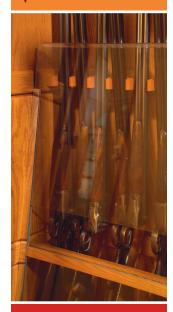

# REFINED ACCENTS

Gunstocks comfortably rest in premium-grade leather inserts. Precision tucking smartly designed to prevent accidental blemishes.

GunSafe's remarkable beauty and carefully detailed design provides the perfect display case for your gun collection.

# POLYCARBONATE PANEL

clear polycarbonate panel prevents possible disassembly of guns polycarbonate panel slides hardened steel bar.

**PERSONALIZATION** 