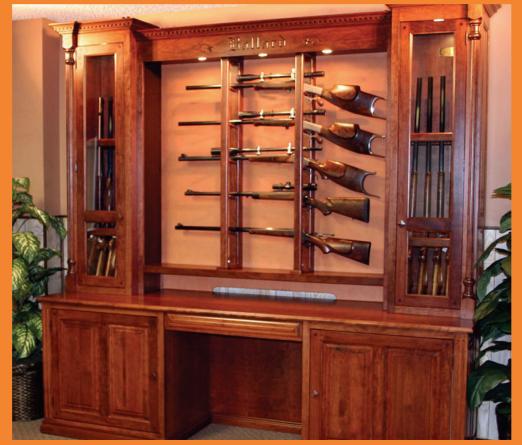

Your gun collection deserves to be displayed, albeit securely. GunSafe provides you the certainty that your collection is secure. Careful attention to detail and a conscious effort to enhance the romantic feel of your keepsakes, GunSafe was built to be the perfect complement to your investment. Beautifully displayed. Appropriately secured.

A UNIQUE REPOSITORY FOR DISPLAYING FINE FIREARMS WITHOUT SACRIFICING

Solid hardwood construction provides strength and security.

## 2 - LIGHTING

Inset lighting system operated by touch control sensors inconspicuously located on display case door hinges.

3 - LOCKING MECHANISM Protected by a high security lock. Locking mechanism is dimple constructed to essentially pick proof the lock against would-be thieves.

# 4 - STEEL REINFORCED

**GunSafe protects** displayed guns with two rectangular bars of hardened steel within wood cladding that features a removable locking top bar for easy

# 5 - EASY HANDLING

Storage base and display case are separable for shipment and handling.

# 6 - STORAGE

Closed cabinet storage area for safekeeping important items.

# 7 - HIDDEN SAFE

Hidden lockable steel safe door located in base for storing ammo, pistols and other valuables. Safe includes adjustable shelf.